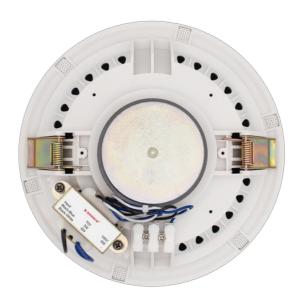

### **DESCRIPTION**

The NVS-10090006CS is a Narrow Edge Ceiling Speaker with built-in 70V/100V transformer. It has three speaker line terminal, thereby it can support different power. Easy to install with a strong clip. It has a frameless aluminium mesh, so it never rust. It is an ideal choice for schools, gymnasiums, square halls, parks, parking lots, railway stations, airports, villa communities, and supermarkets in shopping malls, recreation facilities.

## **FEATURES**

- ⊙ 20 cores magnetic steel ensure high quality sound effect
- Easy installation
- High quality plastic mould, durable, stable and unfading
- Damping for dangling edge ,work continuously for 100 hours