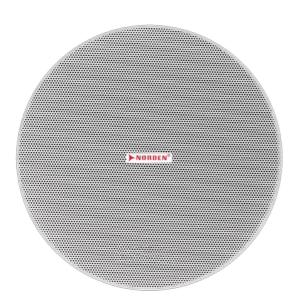

### **DESCRIPTION**

The NVS-10090006CS is a Narrow Edge Ceiling Speaker with built-in 70V/100V transformer. It has three speaker line terminal, thereby it can support different power. Easy to install with a strong clip. It has a frameless aluminium mesh, so it never rust. It is an ideal choice for schools, gymnasiums, square halls, parks, parking lots, railway stations, airports, villa communities, and supermarkets in shopping malls, recreation facilities.

## NVS-10090006CS