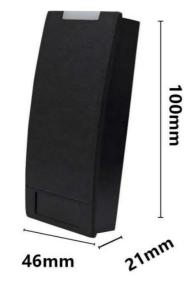

## **DIMENSION**

| TECHNICAL PARAMETERS  |                            |
|-----------------------|----------------------------|
| Model                 | NAC-8001AR                 |
| Operating Voltage     | DC 12V                     |
| Card type             | EM/MiFare                  |
| Reading Distance      | 2-5 cm                     |
| Quiescent Current     | ≤30mA                      |
| Interface Type        | Weigand, RS232, RS485, TTL |
| Operating Temperature | -45°C ~ +60°C              |
| Operating Humidity    | 10%- 90% RH                |
| Waterproof            | Conforms to IP68           |
| Product Dimension     | 100x46x21 mm               |