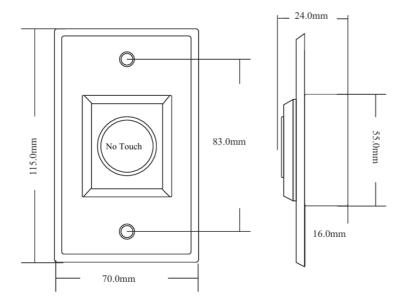

## **DIMENSION**

| TECHNICAL PARAMETERS  |                                |
|-----------------------|--------------------------------|
| Model                 | NAC-9011EB                     |
| Size                  | 115L x 70W x 16H mm            |
| Power Supply          | DC 12-24V                      |
| Output Contact        | NO/NC/COM                      |
| Sensitive Distance    | 5-15cm (Adjustable)            |
| LED Indicator         | Standby blue, Response green   |
| Standard Structure    | Stainless steel Panel          |
| Mechanical Life       | 500,000 Tested                 |
| Suitable for Door     | Hollow Door                    |
| Accessories           | Zinc Alloy Back box (Optional) |
| Operating Temperature | -20°C ~ +55°C (-4°F - 131°F)   |
| Operating Humidity    | 0-95% (RH)                     |
| Product Weight        | 0.13Kg                         |