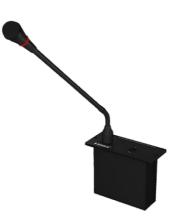

### DESCRIPTION

The NVS-DC600172CM Embedded Delegate Microphone is a professional conference system microphone featuring a removable 5-core spiral microphone jack for easy operation. Its refined embedded structure design and robust anti-interference capability make it stand out. It seamlessly integrates with NVS-DC600013CH conference host to create a comprehensive solution for high-quality conference setups.

### **FEATURES**

- Embedded design, Mic pole detachable, convenient for use.
- Electret cardioid condenser microphone, gooseneck design, with windshield cover.
- ⊙ There are two colored indicators: red indicates speaking, while green indicates a request to speak.
- ⊙ Every Mic with unique ID code, can be set up via host
- Equipped with camera tracking capability, it can be configured through the host.
- Powered by either the host or extender, operating on DC 24V.
- ⊙ Supports cascaded, T-shaped, or + shaped linkages.