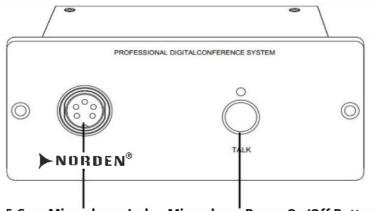

put              | 9dBu, 8-32ồ, 3.5mm          |  |
| Microphone Frequency Response | 40Hz-20kHz(-3dB)            |  |
| Sensitivity                   | 45dBV/pa                    |  |
| Microphone Maximum SPL        | 125dB(THD3)                 |  |
| Capsule Type                  | Electret Cardioid Condenser |  |
| Speaker Power                 | 1.5W                        |  |
| Stand-by Power Consumption    | 1W                          |  |
| Max Power Consumption         | 2W                          |  |
| Power Supply                  | DC 24V                      |  |
| Dimensions                    | 107x38mm                    |  |
| Net Weight                    | 1 Kg                        |  |

1



### NVS-DC600172CM

# Table Embedded Delegate Mic

### **FRONT PANEL**



5 Core Microphone Jack Microphone Power On/Off Button

### **REAR PANEL**



### **ORDERING INFORMATION**

| Part Number    | Description                 | Standard Quantity |
|----------------|-----------------------------|-------------------|
| NVS-DC600172CM | Table Embedded Delegate Mic | 1                 |

#### **ACCESSORIES INFORMATION**

| Description               | Standard Quantity |
|---------------------------|-------------------|
| Cross-shaped Connector    | 1                 |
| 8-pin Cable (Male-Female) | 1                 |
| Microphone Cap            | 2                 |
| User Manual               | 1                 |