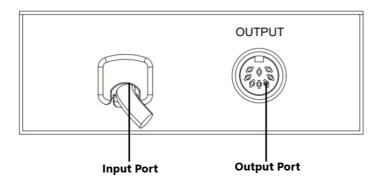

sponse | 40Hz-20kHz(-3dB)            |  |
| Sensitivity                   | 45dBV/pa                    |  |
| Microphone Maximum SPL        | 125dB(THD3)                 |  |
| Capsule Type                  | Electret Cardioid Condenser |  |
| Speaker Power                 | 1.5W                        |  |
| Stand-by Power Consumption    | 1W                          |  |
| Max Power Consumption         | 2W                          |  |
| Power Supply                  | DC 24V                      |  |
| Dimensions                    | 107x38mm                    |  |
| Net Weight                    | 1 Kg                        |  |

1



### NVS-DC600172CM

# Table Embedded Delegate Mic

### **FRONT PANEL**



5 Core Microphone Jack Microphone Power On/Off Button

### **REAR PANEL**



### **ORDERING INFORMATION**

| Part Number    | Description                 | Standard Quantity |
|----------------|-----------------------------|-------------------|
| NVS-DC600172CM | Table Embedded Delegate Mic | 1                 |

#### **ACCESSORIES INFORMATION**

| Description               | Standard Quantity |
|---------------------------|-------------------|
| Cross-shaped Connector    | 1                 |
| 8-pin Cable (Male-Female) | 1                 |
| Microphone Cap            | 2                 |
| User Manual               | 1                 |